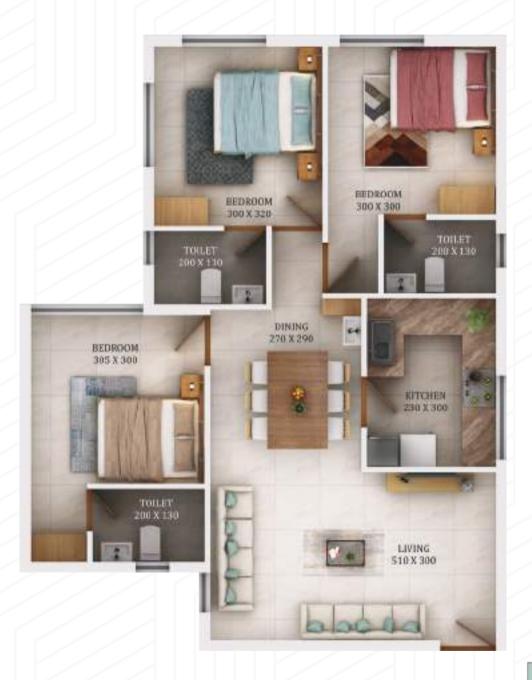

### TYPE D (2BHK)

Total Area 980 Sqft

Type

Area

Model

Direction

Front facing

D

980 Sqft

2 BHK

North-western

East

| Room          | Length in cm | Breadth in cm | Length in feet | Breadth in feet | Total Area sqft |
|---------------|--------------|---------------|----------------|-----------------|-----------------|
| Foyer         | 170          | 180           | 6              | 6               | 33              |
| Living/Dining | 305          | 600           | 10             | 20              | 197             |
| Balcony       | 305          | 130           | 10             | 4               | 43              |
| Bedroom 1     | 300          | 390           | 10             | 13              | 126             |
| Toilet 1      | 190          | 130           | 6              | 4               | 27              |
| Bedroom 2     | 300          | 300           | 10             | 10              | 97              |
| Toilet 2      | 200          | 130           | 7              | 4               | 28              |
| Kitchen       | 300          | 350           | 10             | 11              | 113             |
| Plinth Area   |              |               |                |                 | 794             |
| Common Area ( | 19%)         |               |                |                 | 186             |
| Total Area    |              |               |                |                 | 980             |
|               |              |               |                |                 |                 |