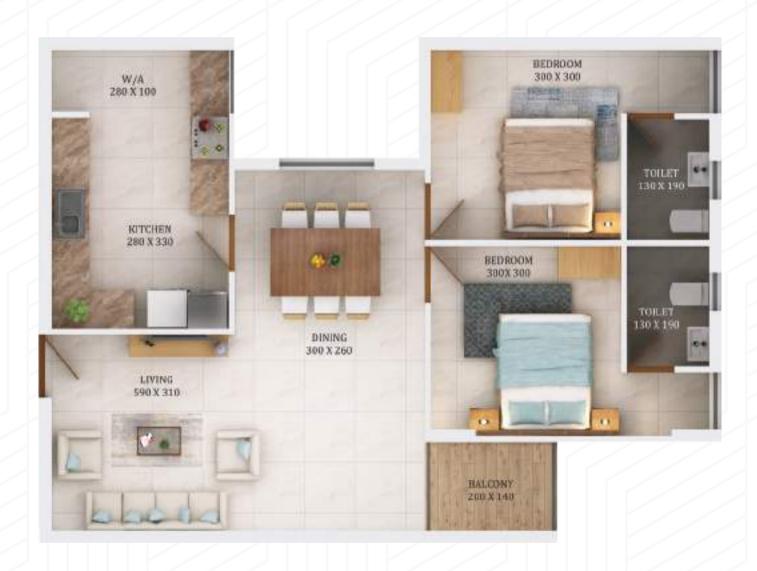

### **TYPE H (2BHK)**

Total Area 1000 Sqft

Key Plan

Type

Area

Model

Direction

Η

1000 Sqft

2 BHK

Centre towards

north-eastern

Front facing

West

| Room          | Length in cm | Breadth in cm | Length in feet | Breadth in feet | Total Area sqft |
|---------------|--------------|---------------|----------------|-----------------|-----------------|
| Living        | 590          | 310           | 19             | 10              | 197             |
| Dining        | 300          | 260           | 10             | 9               | 84              |
| Bedroom1      | 300          | 300           | 10             | 10              | 97              |
| Toilet 1      | 130          | 190           | 4              | 6               | 27              |
| Bedroom 2     | 300          | 300           | 10             | 10              | 97              |
| Toilet 2      | 130          | 190           | 4              | 6               | 27              |
| Kitchen       | 280          | 330           | 9              | 11              | 99              |
| Work area     | 280          | 100           | 9              | 3               | 30              |
| Plinth Area   |              |               |                |                 | 811             |
| Common Area ( | 19%)         |               |                |                 | 189             |
| Total Area    |              |               |                |                 | 1000            |