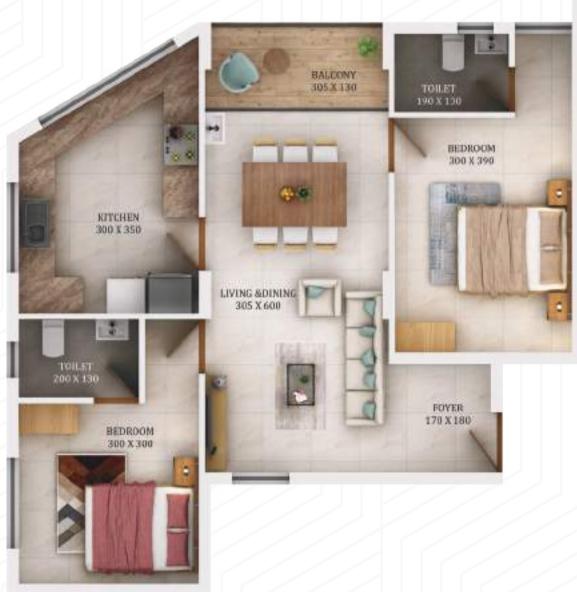

### TYPE D (2BHK)

Total Area 980 Sqft

Type

Area

Model

Direction

Front facing

D

980 Sqft

2 BHK

North-western

East

| Room          | Length in cm | Breadth in cm | Length in feet | Breadth in feet | Total Area sqft |
|---------------|--------------|---------------|----------------|-----------------|-----------------|
| Foyer         | 170          | 180           | 6              | 6               | 33              |
| Living/Dining | 305          | 600           | 10             | 20              | 197             |
| Balcony       | 305          | 130           | 10             | 4               | 43              |
| Bedroom 1     | 300          | 390           | 10             | 13              | 126             |
| Toilet 1      | 190          | 130           | 6              | 4               | 27              |
| Bedroom 2     | 300          | 300           | 10             | 10              | 97              |
| Toilet 2      | 200          | 130           | 7              | 4               | 28              |
| Kitchen       | 300          | 350           | 10             | 11              | 113             |
| Plinth Area   |              |               |                |                 | 794             |
| Common Area ( | 19%)         |               |                |                 | 186             |
| Total Area    |              |               |                |                 | 980             |
|               |              |               |                |                 |                 |