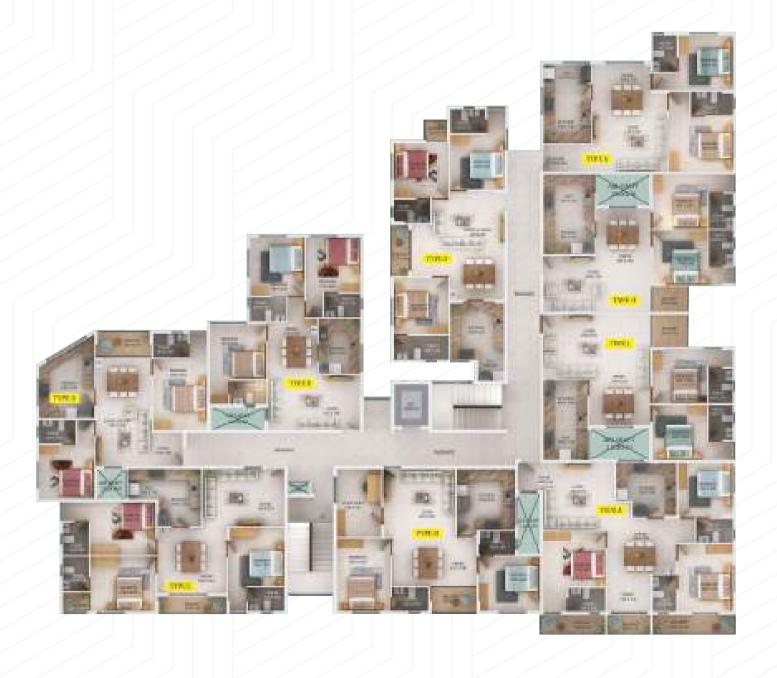

chin City.
- Transparency on Area. We give you a split up of Carpet Area, Plinth Area, Common Area and Total Area separately. We don't increase on common area to give you a fancy Sqft area pricing.
- 3. Fully loaded homes customized as per buyer's desire this is feasible due to stringent project management.
- 4. On time delivery gives you realistic appreciation and return on investment.
- 5. No extra cost except registration which gives you safeguard against any increase in cost or statutory charges.
- 6. After sales service support for rental, resale and housekeeping.
- 7. Our responsibility and relationship continues even after handing over of your dream home.



#### **CAR PARK PLAN**

( GROUND FLOOR )







#### TERRACE FLOOR PLAN





## TYPICAL FLOOR PLAN

(First to Third Floor)







## TYPICAL FLOOR PLAN

(Fourth Floor)





### **TYPE A** (3BHK)

Total Area 1405 Sqft









Туре

Area

Model

Direction

Front facing

1405 Sqft

3 BHK

South-eastern

North

| Room           | Length in cm | Breadth in cm | Length in feet | Breadth in feet | Total Area Sqft |
|----------------|--------------|---------------|----------------|-----------------|-----------------|
| Foyer          | 140          | 150           | 5              | 5               | 23              |
| Living         | 390          | 370           | 13             | 12              | 155             |
| Dining         | 380          | 300           | 12             | 10              | 123             |
| Dining         | 240          | 210           | 8              | 7               | 54