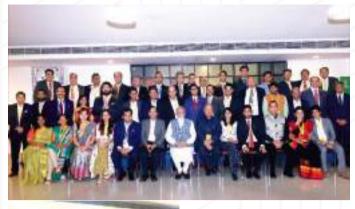

#### CHAMPIONS OF CHANGE

Mrs.Priya Fazil, Managing Director of Dreamflower Housing Projects Pvt. Ltd. was one among the 200 young entrepreneurs of India who were selected for "Champions of Change - Transforming India through G2B partnership" initiative organized by NITI Aayog at Pravasi Bharatiya Kendra

Six groups of young CEOs made presentations before the PM on themes such as Make in India; Doubling Farmers' Income; World Class Infrastructure; Cities of Tomorrow; Reforming the Financial Sector; and A New India by 2022. Mrs. Priya Fazil was a member of the group who presented the theme, A New India by 2022.

Mrs. Priya Fazil, a Postgraduate in Business Administration from School of Management Studies, Cochin University, is the only woman builder in Kerala, who bagged the prestigious Brand Icon Award instituted by India's premier media house, the Times of India. She was also conferred upon the Shreeratna Award by Kerala Kalakendram.