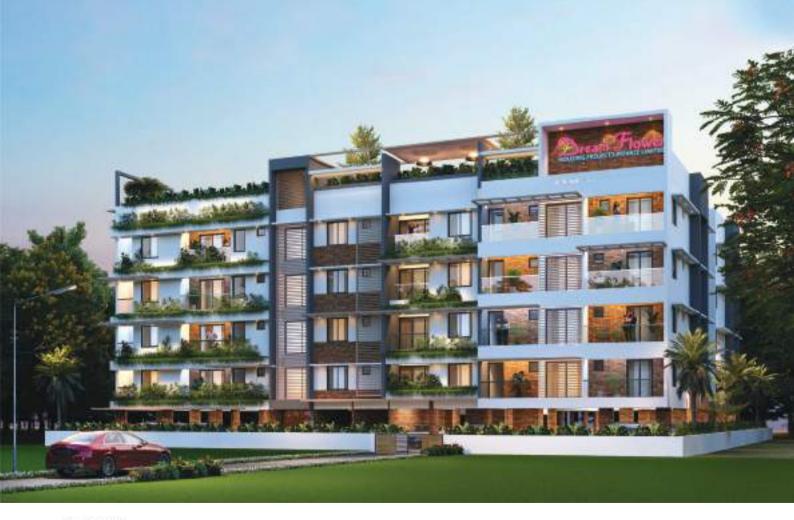

## Dream Flower LA-CASITA 2

Dreamflower La Casita - 2 is the 67th project of Dreamflower Housing Projects Pvt. Ltd. It is located at Pulikkillam East Road, just 400m from Metro Phase II. There will be a total of 33 luxury flats (15 units of 3 BHK, 4 units of 2 BHK + Study & 14 units of 2 BHK) in 35.6 cents of land. The structure is Ground + 4 floors with ample Car Parking space in the Ground floor. The cost is inclusive of an allotted car park facility in the project, GST & Electricity Connection charges. There are no hidden charges except Registration, thus offering you absolute safe guard against any price hikes.