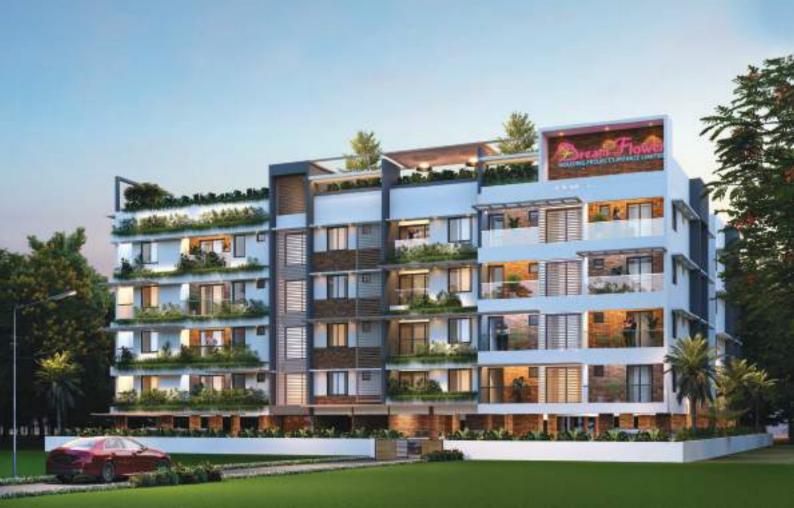

## Dream Flower LA-CASITA 2

Dreamflower La Casita - 2 is the 67th project of Dreamflower Housing Projects Pvt. Ltd. It is located at Pulikkillam East Road, just 400m from Metro Phase II. There will be a total of 33 luxury flats (15 units of 3 BHK, 4 units of 2 BHK + Study & 14 units of 2 BHK) in 35.6 cents of land. The structure is Ground + 4 floors with ample Car Parking space in the Ground floor. The cost is inclusive of an allotted car park facility in the project, GST & Electricity Connection charges. There are no hidden charges except Registration, thus offering you absolute safe guard against any price hikes.