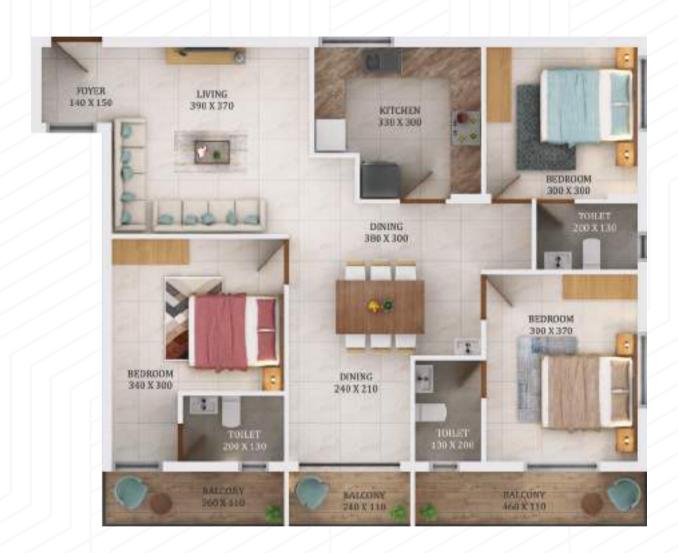

### **TYPE A** (3BHK)

Total Area 1405 Sqft

Туре

Area

Model

Direction

Front facing

1405 Sqft

3 BHK

South-eastern

North

| Room           | Length in cm | Breadth in cm | Length in feet | Breadth in feet | Total Area Sqft |
|----------------|--------------|---------------|----------------|-----------------|-----------------|
| Foyer          | 140          | 150           | 5              | 5               | 23              |
| Living         | 390          | 370           | 13             | 12              | 155             |
| Dining         | 380          | 300           | 12             | 10              | 123             |
| Dining         | 240          | 210           | 8              | 7               | 54              |
| Balcony        | 240          | 110           | 8              | 4               | 28              |
| Bedroom 1      | 340          | 300           | 11             | 10              | 110             |
| Toilet 1       | 200          | 130           | 7              | 4               | 28              |
| Balcony        | 360          | 110           | 12             | 4               | 43              |
| Bedroom 2      | 300          | 370           | 10             | 12              | 119             |
| Toilet 2       | 130          | 200           | 4              | 7               | 28              |
| Balcony        | 460          | 110           | 15             | 4               | 54              |
| Bedroom 3      | 300          | 300           | 10             | 10              | 97              |
| Toilet 3       | 200          | 130           | 7              | 4               | 28              |
| Kitchen        | 330          | 300           | 11             | 10              | 106             |
| Plinth Area    |              |               |                |                 | 1143            |
| Common Area (1 | 9%)          |               |                |                 | 262             |
| Total Area     |              |               |                |                 | 1405            |