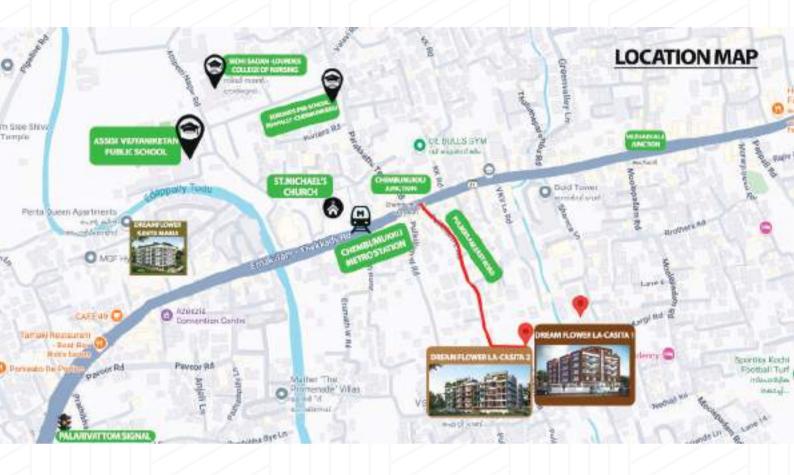

#### DISTANCE TO PROMINENT PLACES

#### **TRANSPORTATION**

Proposed Metro - 400 m

Palarivatton Bypass - 1.5 km

#### SCHOOL

Assisi Vidyaniketan Public School - 1 km

Naipunnya Public School -4.6 km

Bhavan's Adarsha Vidyalaya -5.1 km

#### SHOPPING

Oberon Mall - 2 km

Lulu Mall - 3.5 km

#### COLLEGE

Model Engineering College, Thrikkakara - 3.7 km

Rajagiri College, Kakkanad - 6 km

#### PLACE OF WORSHIP

Temple -300 m

Church -800 m

Juma Masjid -1.5 km

#### **HOSPITALS**

Ernakulam Medical Centre - 2 km

Sunrise Hospital -  $3.5~\mathrm{km}$ 