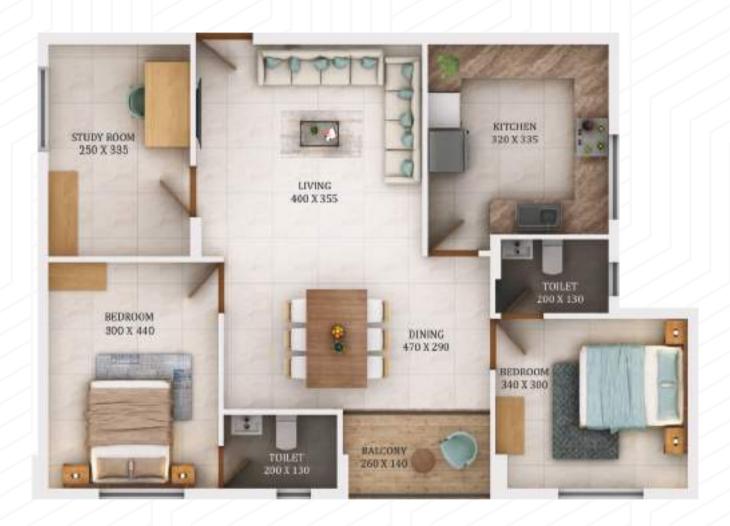

## TYPE B (2BHK+STUDY)

W S E

Total Area 1185 Sqft

Type

Area

1185 Sqft

Model

2 BHK + Study

Direction

Southern

Front facing

North

| Room            | Length in cm | Breadth in cm | Length in feet | Breadth in feet | Total Area sqft |
|-----------------|--------------|---------------|----------------|-----------------|-----------------|
| Living          | 400          | 355           | 13             | 12              | 153             |
| Dining          | 470          | 290           | 15             | 10              | 147             |
| Balcony         | 260          | 140           | 9              | 5               | 39              |
| Bedroom 1       | 300          | 440           | 10             | 14              | 142             |
| Toilet 1        | 200          | 130           | 7              | 4               | 28              |
| Bedroom 2       | 340          | 300           | 11             | 10              | 110             |
| Toilet 2        | 200          | 130           | 7              | 4               | 28              |
| Study room      | 250          | 335           | 8              | 11              | 90              |
| Kitchen         | 320          | 335           | 10             | 11              | 115             |
| Plinth Area     |              |               |                |                 | 961             |
| Common Area (19 | %)           |               |                |                 | 224             |
| Total Area      |              |               |                |                 | 1185            |