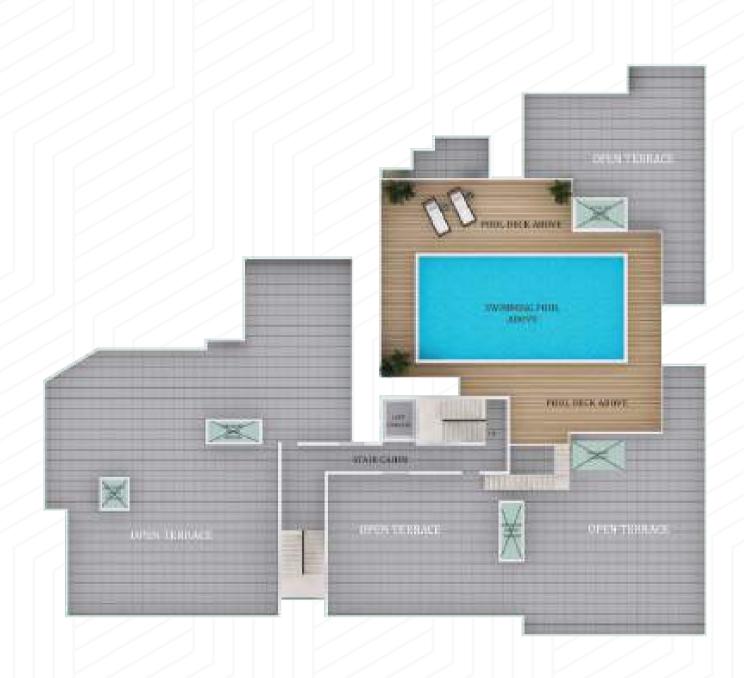

rack of timely completing 63 Projects on time in Cochin City.
- Transparency on Area. We give you a split up of Carpet Area, Plinth Area, Common Area and Total Area separately. We don't increase on common area to give you a fancy Sqft area pricing.
- 3. Fully loaded homes customized as per buyer's desire this is feasible due to stringent project management.
- 4. On time delivery gives you realistic appreciation and return on investment.
- 5. No extra cost except registration which gives you safeguard against any increase in cost or statutory charges.
- 6. After sales service support for rental, resale and housekeeping.
- 7. Our responsibility and relationship continues even after handing over of your dream home.



#### **CAR PARK PLAN**

( GROUND FLOOR )







#### TERRACE FLOOR PLAN





## TYPICAL FLOOR PLAN

(First to Third Floor)







## TYPICAL FLOOR PLAN

(Fourth Floor)





### **TYPE A** (3BHK)

Total Area 1405 Sqft









Туре

Area

Model

Direction

Front facing

1405 Sqft

3 BHK

South-eastern

North

| Room           | Length in cm | Breadth in cm | Length in feet | Breadth in feet | Total Area Sqft |
|----------------|--------------|---------------|----------------|-----------------|-----------------|
| Foyer          | 140          | 150           | 5              | 5               | 23              |
| Living         | 390          | 370           | 13             | 12              | 155             |
| Dining         | 380          | 300           | 12             | 10              | 123             |
| Dining         | 240          | 210           |