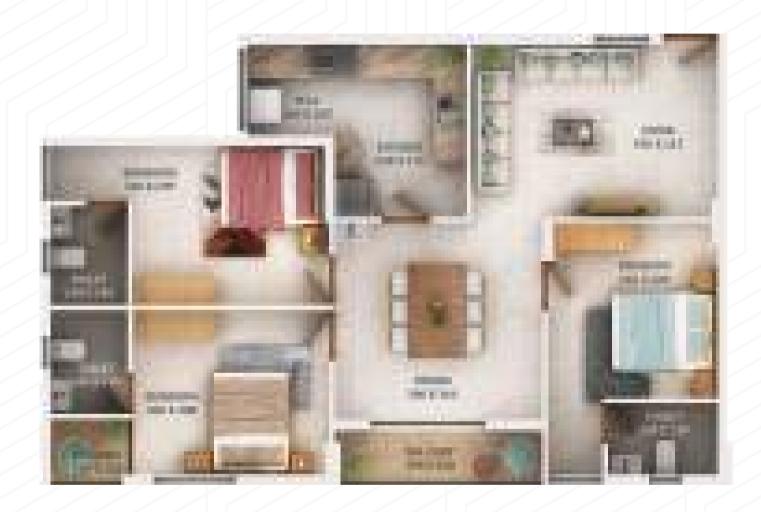

### TYPE D (2BHK)

Total Area 980 Sqft

Type

Area

Model

Direction

Front facing

D

980 Sqft

2 BHK

North-western

East

| Room          | Length in cm | Breadth in cm | Length in feet | Breadth in feet | Total Area sqft |
|---------------|--------------|---------------|----------------|-----------------|-----------------|
| Foyer         | 170          | 180           | 6              | 6               | 33              |
| Living/Dining | 305          | 600           | 10             | 20              | 197             |
| Balcony       | 305          | 130           | 10             | 4               | 43              |
| Bedroom 1     | 300          | 390           | 10             | 13              | 126             |
| Toilet 1      | 190          | 130           | 6              | 4               | 27              |
| Bedroom 2     | 300          | 300           | 10             | 10              | 97              |
| Toilet 2      | 200          | 130           | 7              | 4               | 28              |
| Kitchen       | 300          | 350           | 10             | 11              | 113             |
| Plinth Area   |              |               |                |                 | 794             |
| Common Area ( | 19%)         |               |                |                 | 186             |
| Total Area    |              |               |                |                 | 980             |
|               |              |               |                |                 |                 |