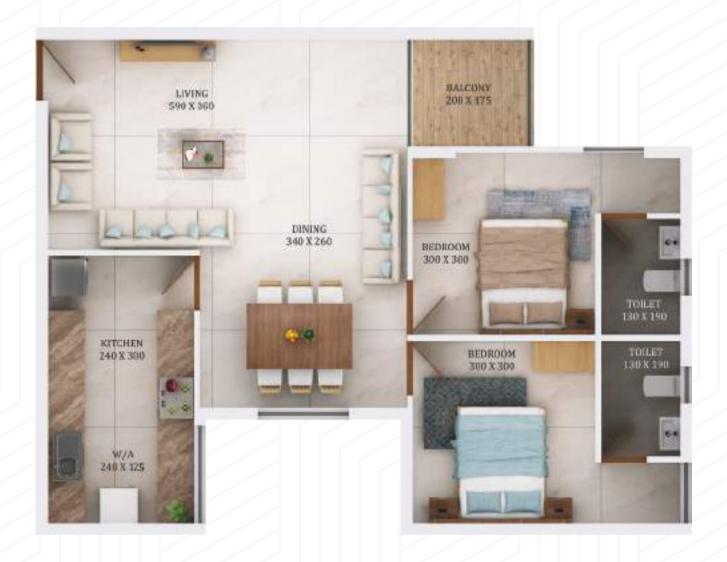

### **TYPE J (2BHK)**

Total Area 1030 Sqft

Key Plan

Type

Area

1030 Sqft

J

Model

2 BHK

Direction

Centre towards

south-eastern

Front facing

West

| Length in cm | Breadth in cm                                        | I on ath in fact                                                                                                                          | D 101 1 1 1                                                                                                                                                                                                                                |                                                                                                                                                                                                                                                                                                               |
|--------------|------------------------------------------------------|-------------------------------------------------------------------------------------------------------------------------------------------|--------------------------------------------------------------------------------------------------------------------------------------------------------------------------------------------------------------------------------------------|---------------------------------------------------------------------------------------------------------------------------------------------------------------------------------------------------------------------------------------------------------------------------------------------------------------|
|              |                                                      | Length in feet                                                                                                                            | Breadth in feet                                                                                                                                                                                                                            | Total Area Sqft                                                                                                                                                                                                                                                                                               |
| 590          | 360                                                  | 19                                                                                                                                        | 12                                                                                                                                                                                                                                         | 228                                                                                                                                                                                                                                                                                                           |
| 200          | 175                                                  | 7                                                                                                                                         | 6                                                                                                                                                                                                                                          | 38                                                                                                                                                                                                                                                                                                            |
| 340          | 260                                                  | 11                                                                                                                                        | 9                                                                                                                                                                                                                                          | 95                                                                                                                                                                                                                                                                                                            |
| 300          | 300                                                  | 10                                                                                                                                        | 10                                                                                                                                                                                                                                         | 97                                                                                                                                                                                                                                                                                                            |
| 130          | 190                                                  | 4                                                                                                                                         | 6                                                                                                                                                                                                                                          | 27                                                                                                                                                                                                                                                                                                            |
| 300          | 300                                                  | 10                                                                                                                                        | 10                                                                                                                                                                                                                                         | 97                                                                                                                                                                                                                                                                                                            |
| 130          | 190                                                  | 4                                                                                                                                         | 6                                                                                                                                                                                                                                          | 27                                                                                                                                                                                                                                                                                                            |
| 240          | 300                                                  | 8                                                                                                                                         | 10                                                                                                                                                                                                                                         | 77                                                                                                                                                                                                                                                                                                            |
| 240          | 125                                                  | 8                                                                                                                                         | 4                                                                                                                                                                                                                                          | 32                                                                                                                                                                                                                                                                                                            |
|              |                                                      |                                                                                                                                           |                                                                                                                                                                                                                                            | 834                                                                                                                                                                                                                                                                                                           |
| 6)           |                                                      |                                                                                                                                           |                                                                                                                                                                                                                                            | 196                                                                                                                                                                                                                                                                                                           |
|              |                                                      |                                                                                                                                           |                                                                                                                                                                                                                                            | 1030                                                                                                                                                                                                                                                                                                          |
|              | 200<br>340<br>300<br>130<br>300<br>130<br>240<br>240 | 200     175       340     260       300     300       430     490       300     300       430     490       240     300       240     125 | 200       175       7         340       260       11         300       300       10         130       190       4         300       300       10         130       190       4         240       300       8         240       125       8 | 200       175       7       6         340       260       11       9         300       300       10       10         130       190       4       6         300       300       10       10         130       190       4       6         240       300       8       10         240       125       8       4 |