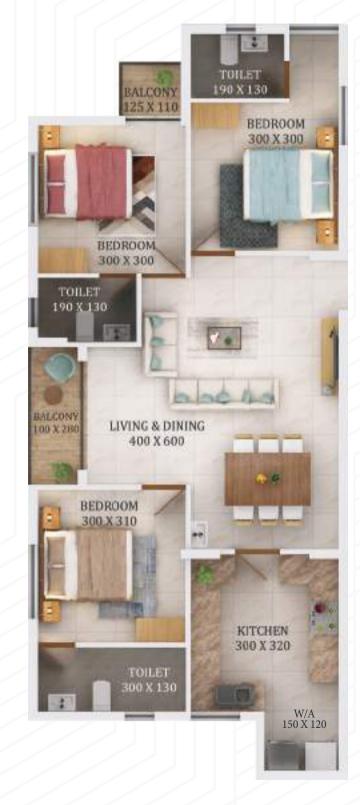

### TYPE F (3BHK)

#### Total Area 1190 Sqft

Type

Area 1190 Sqft

Model 3 BHK

Direction Northern

Front facing East

| Room           | Length in cm | Breadth in cm | Length in feet | Breadth in feet | Total Area sqft |
|----------------|--------------|---------------|----------------|-----------------|-----------------|
| Living/Dining  | 400          | 600           | 13             | 20              | 258             |
| Balcony        | 100          | 280           | 3              | 9               | 30              |
| Bedroom1       | 300          | 310           | 10             | 10              | 100             |
| Toilet 1       | 300          | 130           | 10             | 4               | 42              |
| Bedroom 2      | 300          | 300           | 10             | 10              | 97              |
| Balcony        | 125          | 110           | 4              | 4               | 15              |
| Toilet 2       | 190          | 130           | 6              | 4               | 27              |
| Bedroom 3      | 300          | 300           | 10             | 10              | 97              |
| Toilet 3       | 190          | 130           | 6              | 4               | 27              |
| Kitchen        | 300          | 320           | 10             | 10              | 103             |
| Work area      | 150          | 120           | 5              | 4               | 19              |
| Plinth Area    |              |               |                |                 | 968             |
| Common Area (1 | 9%)          |               |                |                 | 222             |
| Total Area     |              |               |                |                 | 1190            |