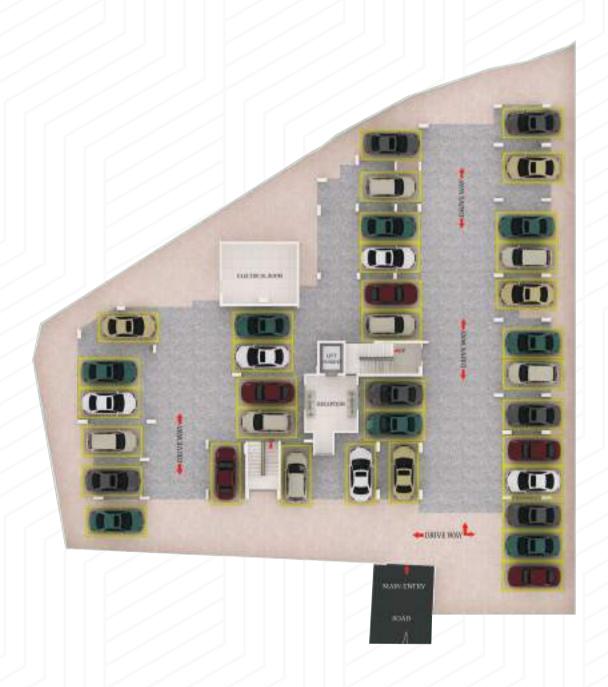

AMFLOWER

- 1. Builder with a track of timely completing 63 Projects on time in Cochin City.
- Transparency on Area. We give you a split up of Carpet Area, Plinth Area, Common Area and Total Area separately. We don't increase on common area to give you a fancy Sqft area pricing.
- 3. Fully loaded homes customized as per buyer's desire this is feasible due to stringent project management.
- 4. On time delivery gives you realistic appreciation and return on investment.
- 5. No extra cost except registration which gives you safeguard against any increase in cost or statutory charges.
- 6. After sales service support for rental, resale and housekeeping.
- 7. Our responsibility and relationship continues even after handing over of your dream home.



#### **CAR PARK PLAN**

( GROUND FLOOR )







#### TERRACE FLOOR PLAN





## TYPICAL FLOOR PLAN

(First to Third Floor)







## TYPICAL FLOOR PLAN

(Fourth Floor)





### **TYPE A** (3BHK)

Total Area 1405 Sqft









Туре

Area

Model

Direction

Front facing

1405 Sqft

3 BHK

South-eastern

North

| Room           | Length in cm | Breadth in cm | Length in feet | Breadth in feet | Total Area Sqft |
|----------------|--------------|---------------|----------------|-----------------|-----------------|
| Foyer          | 140          | 150           | 5              | 5               | 23              |
| Living         | 390          | 370           | 13             | 12              | 155             |
| Dining         | 380          | 300           | 12             | 10              | 123             |
| Dining         |