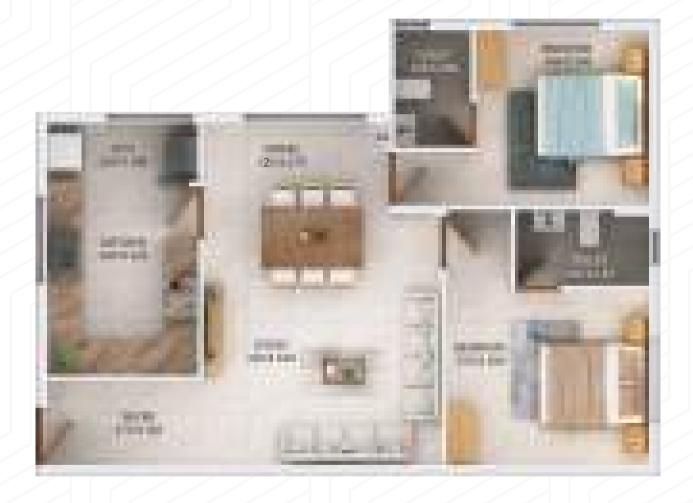

### TYPE G (2BHK)

Total Area 990 Sqft

Key Plan

Type

Area

Model

Direction

Front facing

G

990 Sqft

2 BHK

North-eastern

West

| Room           | Length in cm | Breadth in cm | Length in feet | Breadth in feet | Total Area Sqft |
|----------------|--------------|---------------|----------------|-----------------|-----------------|
| Foyer          | 270          | 145           | 9              | 5               | 42              |
| Living         | 410          | 320           | 13             | 10              | 141             |
| Dining         | 320          | 270           | 10             | 9               | 93              |
| Bedroom1       | 300          | 300           | 10             | 10              | 97              |
| Toilet 1       | 130          | 200           | 4              | 7               | 28              |
| Bedroom 2      | 350          | 300           | 11             | 10              | 113             |
| Toilet 2       | 230          | 130           | 8              | 4               | 32              |
| Kitchen        | 260          | 325           | 9              | 11              | 91              |
| Work area      | 260          | 100           | 9              | 3               | 28              |
| Plinth Area    |              |               |                |                 | 805             |
| Common Area (1 | 9%)          |               |                |                 | 185             |
| Total Area     |              |               |                |                 | 990             |