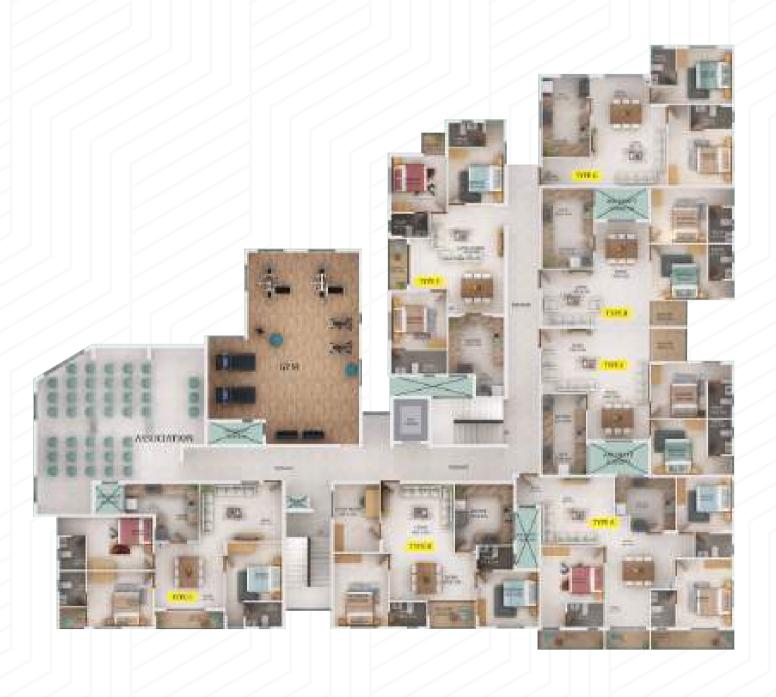

u a split up of Carpet Area, Plinth Area, Common Area and Total Area separately. We don't increase on common area to give you a fancy Sqft area pricing.
- 3. Fully loaded homes customized as per buyer's desire this is feasible due to stringent project management.
- 4. On time delivery gives you realistic appreciation and return on investment.
- 5. No extra cost except registration which gives you safeguard against any increase in cost or statutory charges.
- 6. After sales service support for rental, resale and housekeeping.
- 7. Our responsibility and relationship continues even after handing over of your dream home.



#### **CAR PARK PLAN**

( GROUND FLOOR )







#### TERRACE FLOOR PLAN





## TYPICAL FLOOR PLAN

(First to Third Floor)







## TYPICAL FLOOR PLAN

(Fourth Floor)





### **TYPE A** (3BHK)

Total Area 1405 Sqft









Туре

Area

Model

Direction

Front facing

1405 Sqft

3 BHK

South-eastern

North

| Room           | Length in cm | Breadth in cm | Length in feet | Breadth in feet | Total Area Sqft |
|----------------|--------------|---------------|----------------|-----------------|-----------------|
| Foyer          | 140          | 150           | 5              | 5               | 23              |
| Living         | 390          | 370           | 13             | 12              | 155             |
| Dining         | 380          | 300           | 12             | 10              | 123             |
| Dining         | 240          | 210           | 8              | 7               | 54              |
| Balcony        | 240          | 110