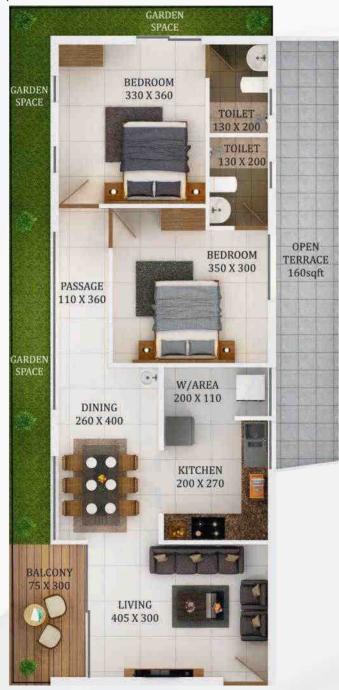

#### Type E1 (2BHK)

Total Area 1020 Sqft

Open Terrace 160 Sqft

| Type  | El        | Direction    | Southwestern |
|-------|-----------|--------------|--------------|
| Area  | 1020 Sqft | Front Facing | East         |
| Model | 2 BHK     | Open Terrace | 160 Sqft     |

| Room        | Length<br>in cm | Breadth<br>in cm | Length<br>in feet | Breadth<br>in feet | Total Area<br>Sqft |
|-------------|-----------------|------------------|-------------------|--------------------|--------------------|
| Living      | 405             | 300              | 13                | 10                 | 131                |
| Dining      | 260             | 400              | 9                 | 13                 | 112                |
| Balcony     | 75              | 300              | 2                 | 10                 | 24                 |
| Passage     | 110             | 360              | 4                 | 12                 | 43                 |
| Bedroom 1   | 350             | 300              | 11                | 10                 | 113                |
| Toilet 1    | 130             | 200              | 4                 | 7                  | 28                 |
| Bedroom 2   | 330             | 360              | 11                | 12                 | 128                |
| Toilet 2    | 130             | 200              | 4                 | 7                  | 28                 |
| Kitchen     | 200             | 270              | 7                 | 9                  | 58                 |
| Work area   | 200             | 110              | 7                 | 4                  | 24                 |
| Plinth Area | 802             |                  |                   |                    |                    |
| Common Ar   | 218             |                  |                   |                    |                    |
| Total Area  | 1020            |                  |                   |                    |                    |
| Open Terrac | 160             |                  |                   |                    |                    |