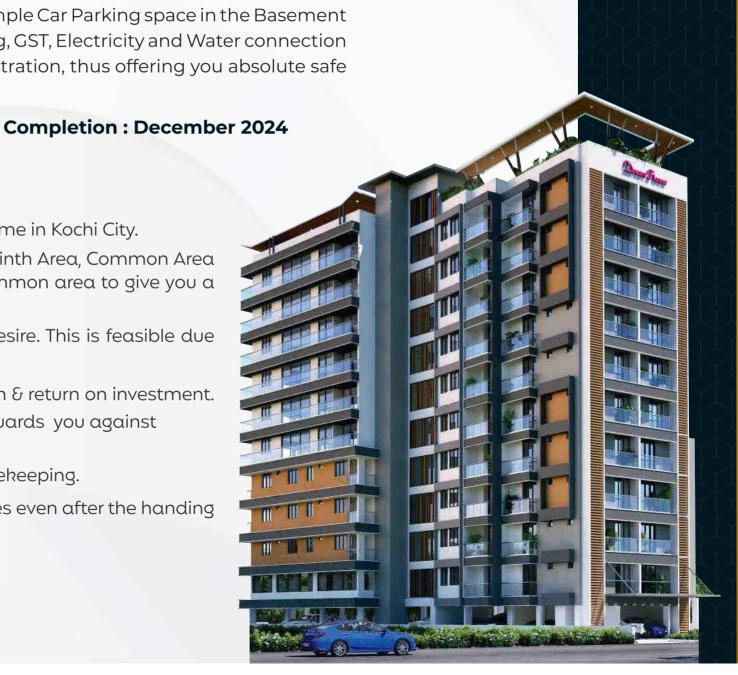

MAGNA

Dreamflower Magna latros is the 61st project of Dreamflower Housing Projects Pvt. Ltd. It is located near Changampuzha Park Metro Station. There will be a total of 39 luxury flats (11 units of 3 BHK, 28 units of 2BH K) in 30 cents of land. All flats are semi furnished. The structure is a Basement + Ground + 10 floors with ample Car Parking space in the Basement and Ground floor. The cost is inclusive of Car Parking, GST, Electricity and Water connection charges. There are no hidden charges except Registration, thus offering you absolute safe guard against any price hikes.

Launch: June 2022