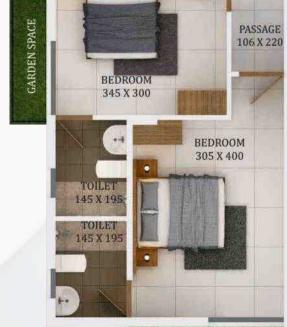

#### Type A (2BHK)

Total Area 1070 Sqft

GARDEN SPACE

| Туре         | A            |
|--------------|--------------|
| Area         | 1070 Sqft    |
| Model        | 2 BHK        |
| Direction    | Southeastern |
| Front Facing | West         |

| Room        | Length<br>in cm | Breadth<br>in cm | Length<br>in feet | Breadth<br>in feet | Total Area<br>Sqft |
|-------------|-----------------|------------------|-------------------|--------------------|--------------------|
| Living      | 310             | 300              | 10                | 10                 | 100                |
| Dining      | 485             | 285              | 16                | 9                  | 149                |
| Balcony     | 165             | 285              | 5                 | 9                  | 51                 |
| Passage     | 106             | 220              | 3                 | 7                  | 25                 |
| Bedroom 1   | 345             | 300              | 11                | 10                 | 111                |
| Toilet 1    | 145             | 195              | 5                 | 6                  | 30                 |
| Bedroom 2   | 305             | 400              | 10                | 13                 | 131                |
| Toilet 2    | 145             | 195              | 5                 | 6                  | 30                 |
| Kitchen     | 330             | 280              | 11                | 9                  | 99                 |
| Plinth Area | 840             |                  |                   |                    |                    |
| Common Ar   | 230             |                  |                   |                    |                    |
| Total Area  | 1070            |                  |                   |                    |                    |