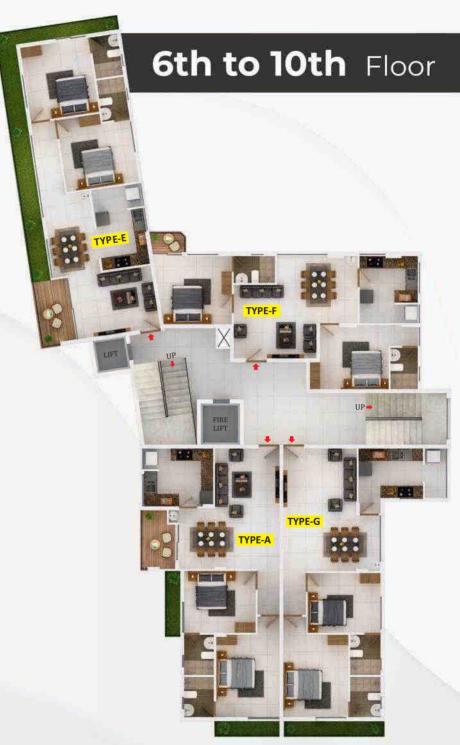

#### Type E (2BHK)

Total Area 1020 Sqft

| Туре  | PEEN)S, W | Direction    | Southwestern |  |  |
|-------|-----------|--------------|--------------|--|--|
| Area  | 1020 Sqft | Front Facing | East         |  |  |
| Model | 2 BHK     |              |              |  |  |

#### Type F (2BHK)

Total Area 1000 Sqft

Ε

| Туре         | 省FV层型-100    |
|--------------|--------------|
| Area         | 1000 Sqft    |
| Model        | 2 BHK        |
| Direction    | Northwestern |
| Front Facing | East         |

#### Type G (2BHK)

Total Area 1040 Sqft

W/AREA 105 X 240

| Туре         | G            |
|--------------|--------------|
| Area         | 1040 Sqft    |
| Model        | 2 BHK        |
| Direction    | Northeastern |
| Front Facing | West         |