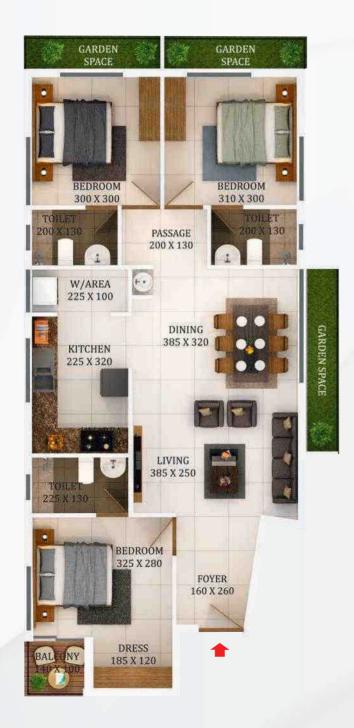

#### Type B (3BHK)

Total Area 1220 Sqft

| Туре  | В         | Direction    | Southwestern |
|-------|-----------|--------------|--------------|
| Area  | 1220 Sqft | Front Facing | East         |
| Model | 3 BHK     |              |              |

| Room        | Length<br>in cm | Breadth<br>in cm | Length<br>in feet | Breadth<br>in feet | Total Area<br>Sqft |
|-------------|-----------------|------------------|-------------------|--------------------|--------------------|
| Foyer       | 160             | 260              | 5                 | 9                  | 45                 |
| Living      | 385             | 250              | 13                | 8                  | 103                |
| Dining      | 385             | 320              | 13                | 10                 | 132                |
| Bedroom 1   | 325             | 280              | 11                | 9                  | 98                 |
| Dress       | 185             | 120              | 6                 | 4                  | 24                 |
| Balcony 1   | 140             | 100              | 5                 | 3                  | 15                 |
| Toilet 1    | 225             | 130              | 7                 | 4                  | 31                 |
| Bedroom 2   | 300             | 300              | 10                | 10                 | 97                 |
| Toilet 2    | 200             | 130              | 7                 | 4                  | 28                 |
| Passage     | 200             | 130              | 7                 | 4                  | 28                 |
| Bedroom 3   | 310             | 300              | 10                | 10                 | 100                |
| Toilet 3    | 200             | 130              | 7                 | 4                  | 28                 |
| Kitchen     | 225             | 320              | 7                 | 10                 | 77                 |
| Work area   | 225             | 100              | 7                 | 3                  | 24                 |
| Plinth Area | 959             |                  |                   |                    |                    |
| Common Ar   | 261             |                  |                   |                    |                    |
| Total Area  | Driver.         |                  |                   |                    | 1220               |