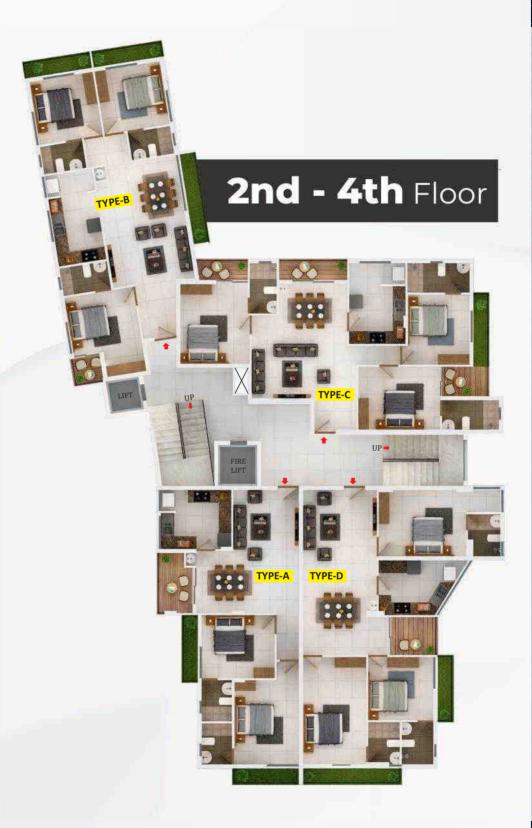

#### Type A (2BHK)

Total Area 1070 Sqft

GARDEN SPACE

| Туре         | A            |
|--------------|--------------|
| Area         | 1070 Sqft    |
| Model        | 2 BHK        |
| Direction    | Southeastern |
| Front Facing | West         |

#### Type B (3BHK)

Total Area 1220 Sqft

| Туре  | В         | Direction    | Southwestern |
|-------|-----------|--------------|--------------|
| Area  | 1220 Sqft | Front Facing | East         |
| Model | 3 BHK     |              |              |

#### Type C (3BHK)

Total Area 1430 Sqft

#### Type D (3BHK)

Total Area 1390 Sqft

| Туре  | D         | Direction    | Northeastern |
|-------|-----------|--------------|--------------|
| Area  | 1390 Sqft | Front Facing | West         |
| Model | 7 RHK     |              |              |