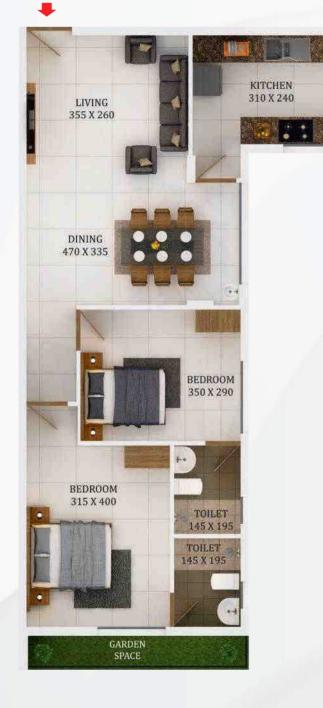

#### Type G (2BHK)

Total Area 1040 Sqft

W/AREA 105 X 240

| Туре         | G            |
|--------------|--------------|
| Area         | 1040 Sqft    |
| Model        | 2 BHK        |
| Direction    | Northeastern |
| Front Facing | West         |

| Room        | Length<br>in cm | Breadth<br>in cm | Length<br>in feet | Breadth<br>in feet | Total Area<br>Sqft |
|-------------|-----------------|------------------|-------------------|--------------------|--------------------|
| Living      | 355             | 260              | 12                | 9                  | 99                 |
| Dining      | 470             | 335              | 15                | 11                 | 169                |
| Bedroom 1   | 350             | 290              | 11                | 10                 | 109                |
| Toilet 1    | 145             | 195              | 5                 | 6                  | 30                 |
| Bedroom 2   | 315             | 400              | 10                | 13                 | 135                |
| Toilet 2    | 145             | 195              | 5                 | 6                  | 30                 |
| Kitchen     | 310             | 240              | 10                | 8                  | 80                 |
| Work area   | 105             | 240              | 3                 | 8                  | 27                 |
| Plinth Area | 821             |                  |                   |                    |                    |
| Common Are  | 219             |                  |                   |                    |                    |
| Total Area  | 1040            |                  |                   |                    |                    |