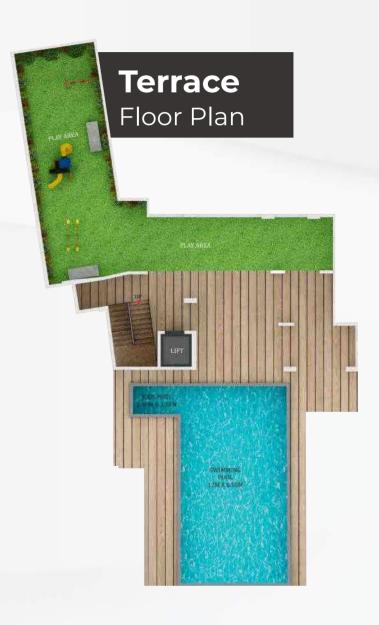

#### RECREATION

Kids Play Area Swimming Pool

Health Club | Association Hall

Servants Toilet Clothes drying Area

INSIDE THE FLAT

Intercom Facility Tubes, Fans