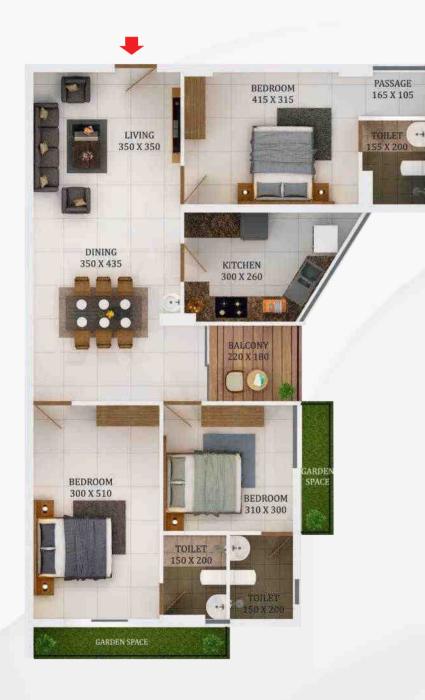

#### Type D (3BHK)

Total Area 1390 Sqft

| Туре  | D         | Direction    | Northeastern |
|-------|-----------|--------------|--------------|
| Area  | 1390 Sqft | Front Facing | West         |
| Model | 7 RHK     |              |              |

| Room        | Length<br>in cm | Breadth<br>in cm | Length<br>in feet | Breadth<br>in feet | Total Area<br>Sqft |
|-------------|-----------------|------------------|-------------------|--------------------|--------------------|
| Living      | 350             | 350              | 11                | 11                 | 132                |
| Dining      | 350             | 435              | 11                | 14                 | 164                |
| Balcony     | 220             | 180              | 7                 | 6                  | 43                 |
| Bedroom 1   | 415             | 315              | 14                | 10                 | 141                |
| Passage     | 165             | 105              | 5                 | 3                  | 19                 |
| Toilet 1    | 155             | 200              | 5                 | 7                  | 33                 |
| Bedroom 2   | 300             | 510              | 10                | 17                 | 164                |
| Toilet 2    | 150             | 200              | 5                 | 7                  | 32                 |
| Bedroom 3   | 310             | 300              | 10                | 10                 | 100                |
| Toilet 3    | 150             | 200              | 5                 | 7                  | 32                 |
| Kitchen     | 300             | 260              | 10                | 9                  | 84                 |
| Plinth Area | 1096            |                  |                   |                    |                    |
| Common Ar   | 294             |                  |                   |                    |                    |
| Total Area  | 1390            |                  |                   |                    |                    |