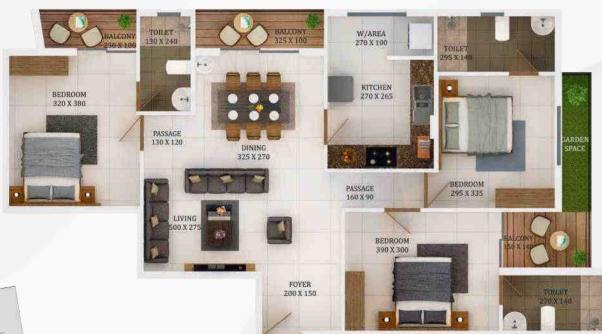

#### Type C (3BHK)

Total Area 1430 Sqft

## **Area Details**

Type C
Area 1430 Sqft
Model 3 BHK

| Direction    | Northwestern                            |  |  |
|--------------|-----------------------------------------|--|--|
|              | 1 2 1 2 1 2 1 2 1 2 1 2 1 2 1 2 1 2 1 2 |  |  |
| Front Facing | East                                    |  |  |

| Room        | Length<br>in cm | Breadth<br>in cm | Length<br>in feet | Breadth<br>in feet | Total Area<br>Sqft |
|-------------|-----------------|------------------|-------------------|--------------------|--------------------|
| Foyer       | 200             | 150              | 7                 | 5                  | 32                 |
| Living      | 500             | 275              | 16                | 9                  | 148                |
| Dining      | 325             | 270              | -11               | 9                  | 94                 |
| Passage     | 130             | 120              | 4                 | 4                  | 17                 |
| Balcony     | 325             | 100              | 11                | 3                  | 35                 |
| Bedroom 1   | 320             | 380              | 10                | 12                 | 131                |
| Balcony 1   | 230             | 100              | 8                 | 3                  | 25                 |
| Toilet 1    | 130             | 240              | 4                 | 8                  | 34                 |
| Bedroom 2   | 390             | 300              | 13                | 10                 | 126                |
| Balcony 2   | 150             | 140              | 5                 | 5                  | 23                 |
| Toilet 2    | 270             | 140              | 9                 | 5                  | 41                 |
| Passage     | 160             | 90               | 5                 | 3                  | 15                 |
| Bedroom 3   | 295             | 335              | 10                | 11                 | 106                |
| Toilet 3    | 295             | 140              | 10                | 5                  | 44                 |
| Kitchen     | 270             | 265              | 9                 | 9                  | 77                 |
| Work area   | 270             | 100              | 9                 | 3                  | 29                 |
| Plinth Area | 1126            |                  |                   |                    |                    |
| Common Ar   | 304             |                  |                   |                    |                    |
| Total Area  | 1430            |                  |                   |                    |                    |