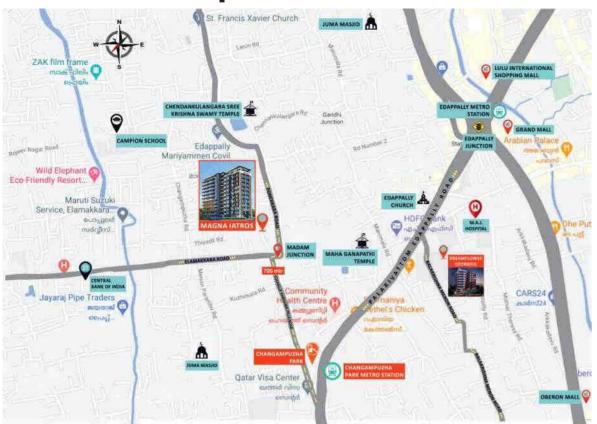

#### **Location Map**

#### **Distance to the Prominent Places**

| Transportation |               | Place of Worship |             | Shopping |       |             |   |        |
|----------------|---------------|------------------|-------------|----------|-------|-------------|---|--------|
|                | Main Road     | - 10m            | Church      | -        | 500 m | Lulu Mall   | - | 1.8 km |
|                | Bus Stop      | - 50m            | Temple      | -        | 50 m  | Oberon Mall | - | 2.5 km |
|                | Metro Station | - 700m           | Juma Masjid | -        | 900 m | Grand Mall  | - | 1.7 km |

#### **Schools**

| Campion School          | - | 900 m  |
|-------------------------|---|--------|
| Bhavans Vidyamandir     | - | 1.3 km |
| Al- Ameen Public School | - | 2 km   |

#### Hospitals

| Renai Medicity  | - 1.6 km |
|-----------------|----------|
| Amrita Hospital | - 2.3 km |
| M.A.J Hospital  | - 1.4 km |

#### College

| Model Engineering College Thrikkakara       | - | 4 km |
|---------------------------------------------|---|------|
| Cochin University of Science and Technology | - | 5 km |
| Albertian Institute of Science & Technology |   | 6 km |