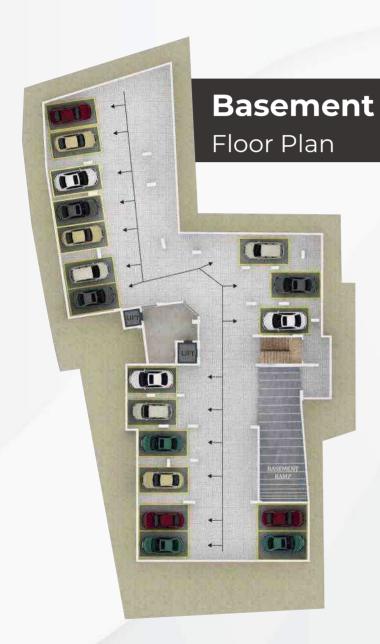

MAGNA

Dreamflower Magna latros is the 61st project of Dreamflower Housing Projects Pvt. Ltd. It is located near Changampuzha Park Metro Station. There will be a total of 39 luxury flats (11 units of 3 BHK, 28 units of 2BH K) in 30 cents of land. All flats are semi furnished. The structure is a Basement + Ground + 10 floors with ample Car Parking space in the Basement and Ground floor. The cost is inclusive of Car Parking, GST, Electricity and Water connection charges. There are no hidden charges except Registration, thus offering you absolute safe guard against any price hikes.