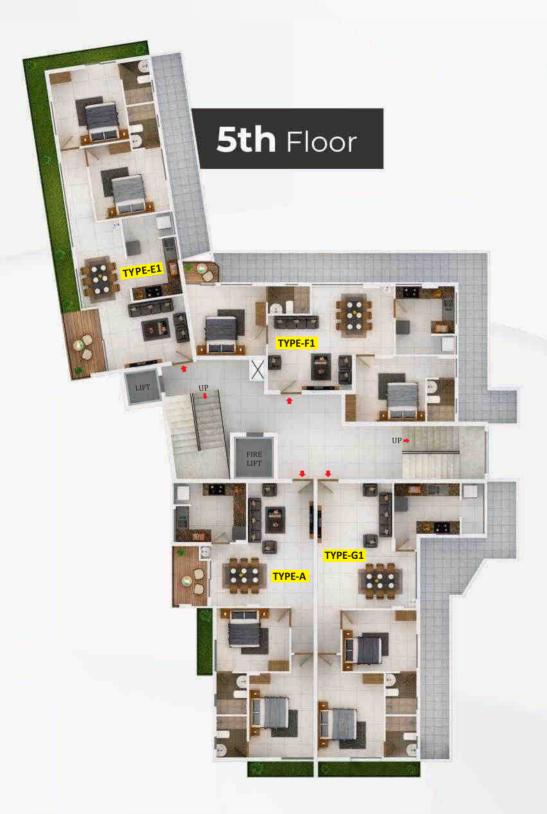

## **1st** Floor

#### Type E1 (2BHK)

Total Area 1020 Sqft

Open Terrace 160 Sqft

| Type  | El        | Direction    | Southwestern |
|-------|-----------|--------------|--------------|
| Area  | 1020 Sqft | Front Facing | East         |
| Model | 2 BHK     | Open Terrace | 160 Sqft     |

#### Type F1 (2BHK)

Total Area 1000 Sqft

Open Terrace 350 Sqft

| Type  | FI        | Direction    | Northwestern |
|-------|-----------|--------------|--------------|
| Area  | 1000 Sqft | Front Facing | East         |
| Model | 2 BHK     | Open Terrace | 350 Sqft     |

#### Type G1 (2BHK)

Total Area 1040 Sqft

Open Terrace 275 Sqft

| Type  | G1        | Direction    | Northeastern |
|-------|-----------|--------------|--------------|
| Area  | 1040 Sqft | Front Facing | West         |
| Model | 2 BHK     | Open Terrace | 275 Sqft     |