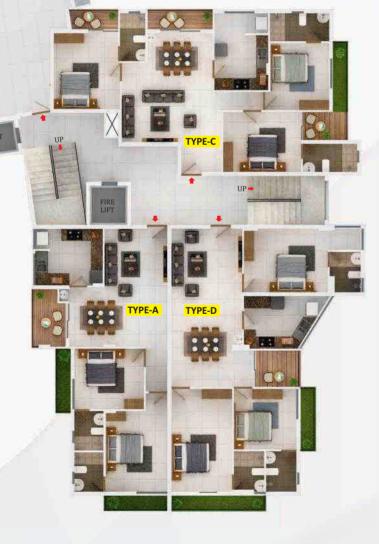

Why **Dreamflower**?

- Builder with a track of completing 58 Projects on time in Kochi City.
- Transparency on area with split of Carpet Area, Plinth Area, Common Area & Total Area separately. We don't increase on common area to give you a fancy Sq.ft area pricing.
- Fully Loaded Homes customized as per buyer's desire. This is feasible due to stringent project management.
- On time delivery provides you realistic appreciation & return on investment.
- No additional cost except registration which safeguards you against increase in cost or statutory charges.
- After Sales service support for rental, resale & housekeeping.
- $\bullet$  A lifetime relationship & responsibility that continues even after the handing over of the project.

















ASSOCIATION/GYM HALL

## **1st** Floor















#### Type A (2BHK)

Total Area 1070 Sqft







GARDEN SPACE



| Туре         | A            |
|--------------|--------------|
| Area         | 1070 Sqft    |
| Model        | 2 BHK        |
| Direction    | Southeastern |
| Front Facing | West         |

| Room        | Length<br>in cm | Breadth<br>in cm | Length<br>in feet | Breadth<br>in feet | Total Area<br>Sqft |
|-------------|-----------------|------------------|-------------------|--------------------|--------------------|
| Living      | 310             | 300              | 10                | 10                 | 100                |
| Dining      | 485             | 285              | 16                | 9                  | 149                |
| Balcony     | 165             | 285              | 5