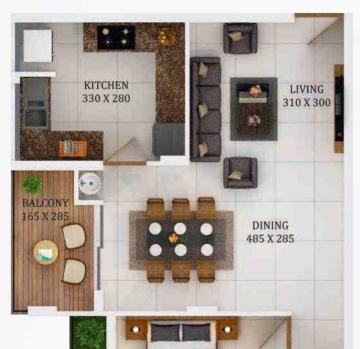

#### Type A (2BHK)

Total Area 1070 Sqft

GARDEN SPACE

| Туре         | A            |
|--------------|--------------|
| Area         | 1070 Sqft    |
| Model        | 2 BHK        |
| Direction    | Southeastern |
| Front Facing | West         |

| Room        | Length<br>in cm | Breadth<br>in cm | Length<br>in feet | Breadth<br>in feet | Total Area<br>Sqft |
|-------------|-----------------|------------------|-------------------|--------------------|--------------------|
| Living      | 310             | 300              | 10                | 10                 | 100                |
| Dining      | 485             | 285              | 16                | 9                  | 149                |
| Balcony     | 165             | 285              | 5                 | 9                  | 51                 |
| Passage     | 106             | 220              | 3                 | 7                  | 25                 |
| Bedroom 1   | 345             | 300              | 11                | 10                 | 111                |
| Toilet 1    | 145             | 195              | 5                 | 6                  | 30                 |
| Bedroom 2   | 305             | 400              | 10                | 13                 | 131                |
| Toilet 2    | 145             | 195              | 5                 | 6                  | 30                 |
| Kitchen     | 330             | 280              | 11                | 9                  | 99                 |
| Plinth Area | 840             |                  |                   |                    |                    |
| Common Ar   | 230             |                  |                   |                    |                    |
| Total Area  | 1070            |                  |                   |                    |                    |