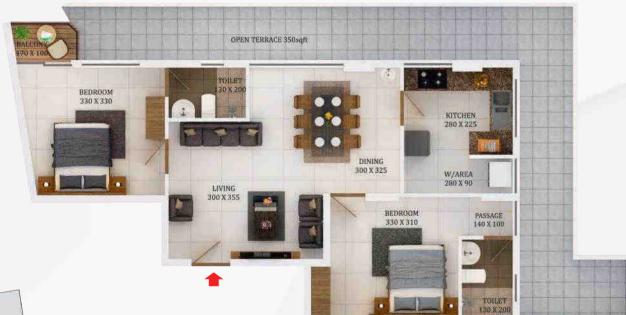

#### Type F1 (2BHK)

Total Area 1000 Sqft

Open Terrace 350 Sqft

| Type  | FI        | Direction    | Northwestern |
|-------|-----------|--------------|--------------|
| Area  | 1000 Sqft | Front Facing | East         |
| Model | 2 BHK     | Open Terrace | 350 Sqft     |

|              |                 |                  |                   | ALCOHOL: NAME OF TAXABLE PARTY. |                    |
|--------------|-----------------|------------------|-------------------|---------------------------------|--------------------|
| Room         | Length<br>in cm | Breadth<br>in cm | Length<br>in feet | Breadth<br>in feet              | Total Area<br>Sqft |
| Living       | 300             | 355              | 10                | 12                              | 114                |
| Dining       | 300             | 325              | 10                | 11                              | 105                |
| Bedroom 1    | 330             | 310              | 11                | 10                              | 110                |
| Passage      | 140             | 100              | 5                 | 3                               | 15                 |
| Toilet 1     | 130             | 200              | 4                 | 7                               | 28                 |
| Bedroom 2    | 330             | 330              | _11_              | 11                              | 117                |
| Toilet 2     | 130             | 200              | 4                 | 7                               | 28                 |
| Balcony      | 170             | 100              | 6                 | 3                               | 18                 |
| Kitchen      | 280             | 225              | 9                 | 7                               | 68                 |
| Work area    | 280             | 90               | 9                 | 3                               | 27                 |
| Plinth Area  | 788             |                  |                   |                                 |                    |
| Common Are   | 212             |                  |                   |                                 |                    |
| Total Area   | 1000            |                  |                   |                                 |                    |
| Open Terrace | 350             |                  |                   |                                 |                    |