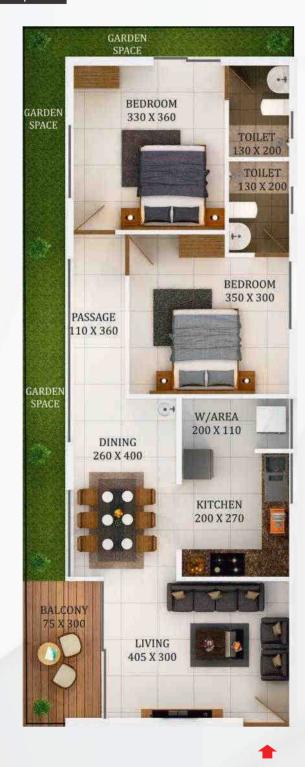

#### Type E1 (2BHK)

Total Area 1020 Sqft

Open Terrace 160 Sqft

| Type  | El        | Direction    | Southwestern |
|-------|-----------|--------------|--------------|
| Area  | 1020 Sqft | Front Facing | East         |
| Model | 2 BHK     | Open Terrace | 160 Sqft     |

| Room        | Length<br>in cm | Breadth<br>in cm | Length<br>in feet | Breadth<br>in feet | Total Area<br>Sqft |
|-------------|-----------------|------------------|-------------------|--------------------|--------------------|
| Living      | 405             | 300              | 13                | 10                 | 131                |
| Dining      | 260             | 400              | 9                 | 13                 | 112                |
| Balcony     | 75              | 300              | 2                 | 10                 | 24                 |
| Passage     | 110             | 360              | 4                 | 12                 | 43                 |
| Bedroom 1   | 350             | 300              | 11                | 10                 | 113                |
| Toilet 1    | 130             | 200              | 4                 | 7                  | 28                 |
| Bedroom 2   | 330             | 360              | 11                | 12                 | 128                |
| Toilet 2    | 130             | 200              | 4                 | 7                  | 28                 |
| Kitchen     | 200             | 270              | 7                 | 9                  | 58                 |
| Work area   | 200             | 110              | 7                 | 4                  | 24                 |
| Plinth Area | 802             |                  |                   |                    |                    |
| Common Ar   | 218             |                  |                   |                    |                    |
| Total Area  | 1020            |                  |                   |                    |                    |
| Open Terrac | 160             |                  |                   |                    |                    |