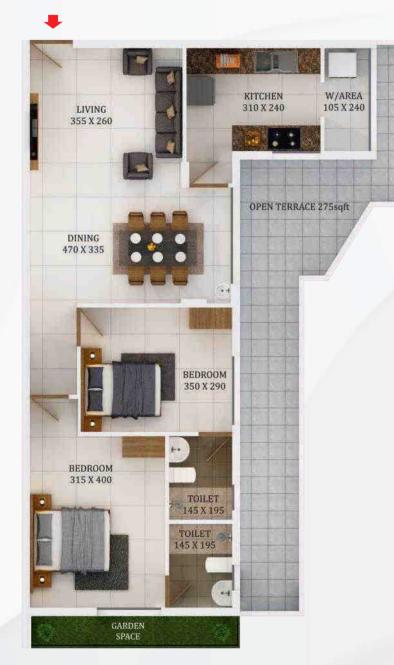

#### Type G1 (2BHK)

Total Area 1040 Sqft

Open Terrace 275 Sqft

| Type  | G1        | Direction    | Northeastern |
|-------|-----------|--------------|--------------|
| Area  | 1040 Sqft | Front Facing | West         |
| Model | 2 BHK     | Open Terrace | 275 Sqft     |

| Room        | Length<br>in cm | Breadth<br>in cm | Length Breadth in feet |    | Total Area<br>Sqft |
|-------------|-----------------|------------------|------------------------|----|--------------------|
| Living      | 355             | 260              | 12                     | 9  | 99                 |
| Dining      | 470             | 335              | 15                     | 11 | 169                |
| Bedroom 1   | 350             | 290              | - 11                   | 10 | 109                |
| Toilet 1    | 145             | 195              | 5                      | 6  | 30                 |
| Bedroom 2   | 315             | 400              | 10                     | 13 | 135                |
| Toilet 2    | 145             | 195              | 5                      | 6  | 30                 |
| Kitchen     | 310             | 240              | 10                     | 8  | 80                 |
| Work area   | 105             | 240              | 3                      | 8  | 27                 |
| Plinth Area | 821             |                  |                        |    |                    |
| Common Are  | 219             |                  |                        |    |                    |
| Total Area  | 1040            |                  |                        |    |                    |
| Open Terrac | 275             |                  |                        |    |                    |