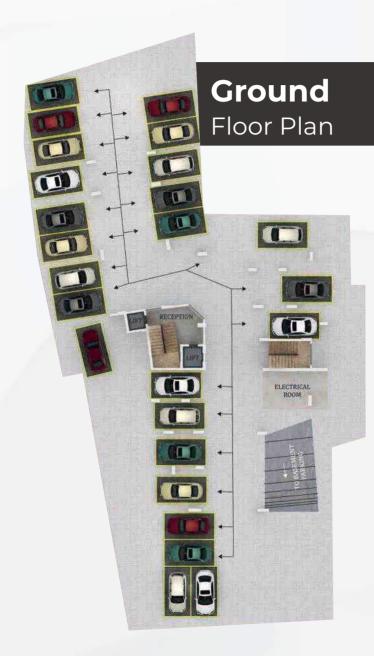

MAGNA

Dreamflower Magna latros is the 61st project of Dreamflower Housing Projects Pvt. Ltd. It is located near Changampuzha Park Metro Station. There will be a total of 39 luxury flats (11 units of 3 BHK, 28 units of 2BH K) in 30 cents of land. All flats are semi furnished. The structure is a Basement + Ground + 10 floors with ample Car Parking space in the Basement and Ground floor. The cost is inclusive of Car Parking, GST, Electricity and Water connection charges. There are no hidden charges except Registration, thus offering you absolute safe guard against any price hikes.